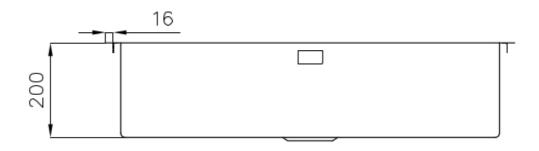

#### **DETAILS**

| Edge/Installation Type | Flush-mount   Top-mount                                         |
|------------------------|-----------------------------------------------------------------|
| Finish                 | Foster brushed                                                  |
| Material               | AISI 304 stainless steel                                        |
| Texture                | Brushed in line                                                 |
| Base                   | 90 cm                                                           |
| Dimensions             | 864x464 mm                                                      |
| Standard fittings      | Fixing hooks, gasket, drain, overflow and siphon, boxed packing |
| Mixer holes            | No standard holes                                               |
| Built-in hole          | View technical data sheet                                       |

| Drainer                    | No                                                                                                                                                                                                                                                               |
|----------------------------|------------------------------------------------------------------------------------------------------------------------------------------------------------------------------------------------------------------------------------------------------------------|
| Width                      | 86 cm                                                                                                                                                                                                                                                            |
| Bowl dimension             | 800 x 400 mm                                                                                                                                                                                                                                                     |
| Number of bowls            | 1 bowl                                                                                                                                                                                                                                                           |
| Waste fitting              | 3,5" drain                                                                                                                                                                                                                                                       |
| FEATURES                   |                                                                                                                                                                                                                                                                  |
| Basket 3,5" waste fitting  | The drain is equipped with a large 3.5" drain, with the practical basket cap that prevents the discharge of solid parts.                                                                                                                                         |
| Deep bowls                 | This bowls reach an important depth, over 20 cm, thanks to the advanced production technology, that can be offer great capiency and practicity in all the washing operations.                                                                                    |
| Diamond-shape bottom       | The draining of water is an important feature in a sink, and it's always taken good care of in Foster products. In the bent-welded sinks, which would have a flat bottom, the proper draining is guaranteed by the elegant beveling, which helps the water flow. |
| High thickness             | Imm thick steel. A significant thickness, which guarantees the maximum sturdiness and durability.                                                                                                                                                                |
| Perimetral overflow        | The overflow is always a security on the Foster sinks that prevents the overflow of water in case of oversights. The perimeter drain solution improves aesthetics thanks to its square and essential shape.                                                      |
| Squared bowls - 0/9 radius | The square bowls of Foster have perfectly squared vertical edges, while those on the bottom have a small radius of 9 mm that facilitates cleaning operations.                                                                                                    |