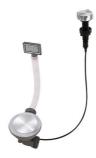

Space Milano automatic waste fitting 8407 115

Space Push automatic waste fitting - PP 8407 116