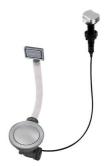

Space Milano automatic waste fitting 8407 115

Space Push automatic waste fitting - PP 8407 116