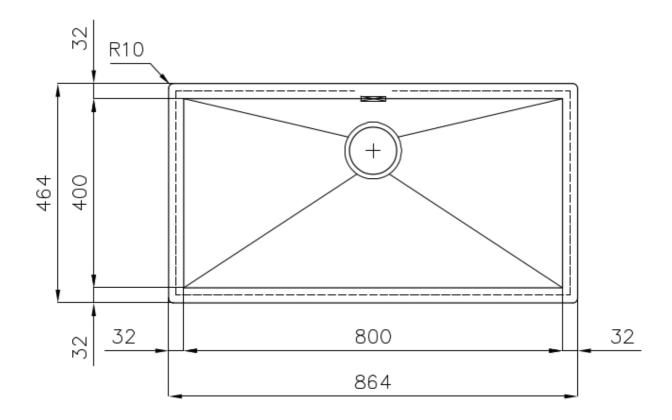

#### **DETAILS**

| Edge/Installation Type | Flush-mount   Top-mount                                         |
|------------------------|-----------------------------------------------------------------|
| Finish                 | Foster brushed                                                  |
| Material               | AISI 304 stainless steel                                        |
| Texture                | Brushed in line                                                 |
| Base                   | 90 cm                                                           |
| Dimensions             | 864x464 mm                                                      |
| Standard fittings      | Fixing hooks, gasket, drain, overflow and siphon, boxed packing |
| Mixer holes            | No standard holes                                               |
| Built-in hole          | View technical data sheet                                       |

| Drainer                    | No                                                                                                                                                                                                                                                               |
|----------------------------|------------------------------------------------------------------------------------------------------------------------------------------------------------------------------------------------------------------------------------------------------------------|
| Width                      | 86 cm                                                                                                                                                                                                                                                            |
| Bowl dimension             | 800 x 400 mm                                                                                                                                                                                                                                                     |
| Number of bowls            | 1 bowl                                                                                                                                                                                                                                                           |
| Waste fitting              | 3,5" drain                                                                                                                                                                                                                                                       |
| FEATURES                   |                                                                                                                                                                                                                                                                  |
| Basket 3,5" waste fitting  | The drain is equipped with a large 3.5" drain, with the practical basket cap that prevents the discharge of solid parts.                                                                                                                                         |
| Deep bowls                 | This bowls reach an important depth, over 20 cm, thanks to the advanced production technology, that can be offer great capiency and practicity in all the washing operations.                                                                                    |
| Diamond-shape bottom       | The draining of water is an important feature in a sink, and it's always taken good care of in Foster products. In the bent-welded sinks, which would have a flat bottom, the proper draining is guaranteed by the elegant beveling, which helps the water flow. |
| High thickness             | Imm thick steel. A significant thickness, which guarantees the maximum sturdiness and durability.                                                                                                                                                                |
| Perimetral overflow        | The overflow is always a security on the Foster sinks that prevents the overflow of water in case of oversights. The perimeter drain solution improves aesthetics thanks to its square and essential shape.                                                      |
| Squared bowls - 0/9 radius | The square bowls of Foster have perfectly squared vertical edges, while those on the bottom have a small radius of 9 mm that facilitates cleaning operations.                                                                                                    |