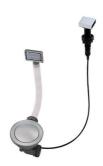

#### **OPTIONAL AUTOMATIC WASTE FITTINGS**

Automatic waste fitting - PM 8407 113

Space automatic waste fitting - PA 8407 108

Space automatic waste fitting - PE 8407 109

Space Light automatic waste fitting
- PL
8407 117