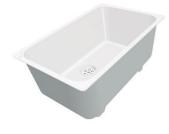

### Sink Quadra

Kitchen Sinks Code: 1218 050

#### **DETAILS**

| Edge/Installation Type | Flush-mount   Top-mount                                         |
|------------------------|-----------------------------------------------------------------|
| Finish                 | Foster brushed                                                  |
| Material               | AISI 304 stainless steel                                        |
| Texture                | Brushed in line                                                 |
| Base                   | 90 cm                                                           |
| Dimensions             | 864x464 mm                                                      |
| Standard fittings      | Fixing hooks, gasket, drain, overflow and siphon, boxed packing |
| Mixer holes            | No standard holes                                               |
| Built-in hole          | View technical data sheet                                       |

| Drainer                    | No                                                                                                                                                                                                                                                               |
|----------------------------|------------------------------------------------------------------------------------------------------------------------------------------------------------------------------------------------------------------------------------------------------------------|
| Width                      | 86 cm                                                                                                                                                                                                                                                            |
| Bowl dimension             | 800 x 400 mm                                                                                                                                                                                                                                                     |
| Number of bowls            | 1 bowl                                                                                                                                                                                                                                                           |
| Waste fitting              | 3,5" drain                                                                                                                                                                                                                                                       |
| FEATURES                   |                                                                                                                                                                                                                                                                  |
| Basket 3,5" waste fitting  | The drain is equipped with a large 3.5" drain, with the practical basket cap that prevents the discharge of solid parts.                                                                                                                                         |
| Deep bowls                 | This bowls reach an important depth, over 20 cm, thanks to the advanced production technology, that can be offer great capiency and practicity in all the washing operations.                                                                                    |
| Diamond-shape bottom       | The draining of water is an important feature in a sink, and it's always taken good care of in Foster products. In the bent-welded sinks, which would have a flat bottom, the proper draining is guaranteed by the elegant beveling, which helps the water flow. |
| High thickness             | Imm thick steel. A significant thickness, which guarantees the maximum sturdiness and durability.                                                                                                                                                                |
| Perimetral overflow        | The overflow is always a security on the Foster sinks that prevents the overflow of water in case of oversights. The perimeter drain solution improves aesthetics thanks to its square and essential shape.                                                      |
| Squared bowls - 0/9 radius | The square bowls of Foster have perfectly squared vertical edges, while those on the bottom have a small radius of 9 mm that facilitates cleaning operations.                                                                                                    |