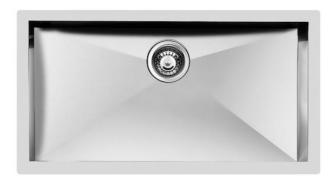

### Sink Quadra

Kitchen Sinks Code: 1218 050

#### **DETAILS**

| Edge/Installation Type | Flush-mount   Top-mount                                         |
|------------------------|-----------------------------------------------------------------|
| Finish                 | Foster brushed                                                  |
| Material               | AISI 304 stainless steel                                        |
| Texture                | Brushed in line                                                 |
| Base                   | 90 cm                                                           |
| Dimensions             | 864x464 mm                                                      |
| Standard fittings      | Fixing hooks, gasket, drain, overflow and siphon, boxed packing |
| Mixer holes            | No standard holes                                               |
| Built-in hole          | View technical data sheet                                       |

| Drainer                    | No                                                                                                                                                                                                                                                               |
|----------------------------|------------------------------------------------------------------------------------------------------------------------------------------------------------------------------------------------------------------------------------------------------------------|
| Width                      | 86 cm                                                                                                                                                                                                                                                            |
| Bowl dimension             | 800 x 400 mm                                                                                                                                                                                                                                                     |
| Number of bowls            | 1 bowl                                                                                                                                                                                                                                                           |
| Waste fitting              | 3,5" drain                                                                                                                                                                                                                                                       |
| FEATURES                   |                                                                                                                                                                                                                                                                  |
| Basket 3,5" waste fitting  | The drain is equipped with a large 3.5" drain, with the practical basket cap that prevents the discharge of solid parts.                                                                                                                                         |
| Deep bowls                 | This bowls reach an important depth, over 20 cm, thanks to the advanced production technology, that can be offer great capiency and practicity in all the washing operations.                                                                                    |
| Diamond-shape bottom       | The draining of water is an important feature in a sink, and it's always taken good care of in Foster products. In the bent-welded sinks, which would have a flat bottom, the proper draining is guaranteed by the elegant beveling, which helps the water flow. |
| High thickness             | Imm thick steel. A significant thickness, which guarantees the maximum sturdiness and durability.                                                                                                                                                                |
| Perimetral overflow        | The overflow is always a security on the Foster sinks that prevents the overflow of water in case of oversights. The perimeter drain solution improves aesthetics thanks to its square and essential shape.                                                      |
| Squared bowls - 0/9 radius | The square bowls of Foster have perfectly squared vertical edges, while those on the bottom have a small radius of 9 mm that facilitates cleaning operations.                                                                                                    |