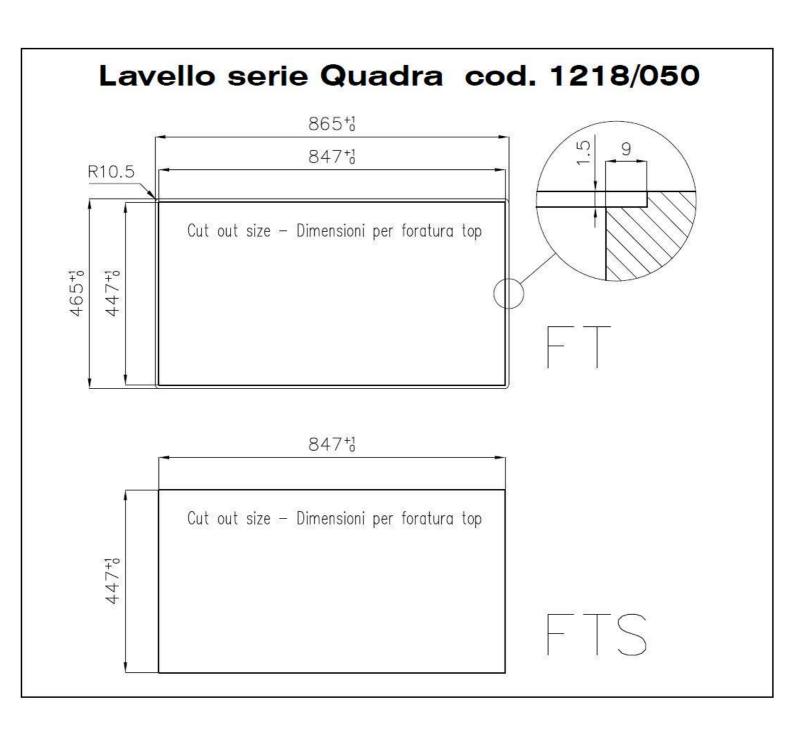

#### **DETAILS**

| Edge/Installation Type | Flush-mount   Top-mount                                         |
|------------------------|-----------------------------------------------------------------|
| Finish                 | Foster brushed                                                  |
| Material               | AISI 304 stainless steel                                        |
| Texture                | Brushed in line                                                 |
| Base                   | 90 cm                                                           |
| Dimensions             | 864x464 mm                                                      |
| Standard fittings      | Fixing hooks, gasket, drain, overflow and siphon, boxed packing |
| Mixer holes            | No standard holes                                               |
| Built-in hole          | View technical data sheet                                       |

#### **TECHNICAL DATA**